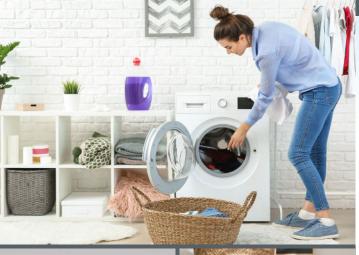

# CLEANSTART

CleanStart° is an innovative laundry solution designed to save you money and provide cleaner, fresher laundry than you've ever experienced!

Designed and engineered for the home, CleanStart® utilizes the same commercial cleaning technology found in larger systems for their laundry operations.

#### HERE'S HOW IT WORKS.

CleanStart\* transforms cold water into a powerful cleaning agent by oxidizing normal tap water, injecting a controlled amount of activated oxygen into the wash water. After oxidizing and disinfecting, it leaves behind nothing but cleaner, fresher laundry!